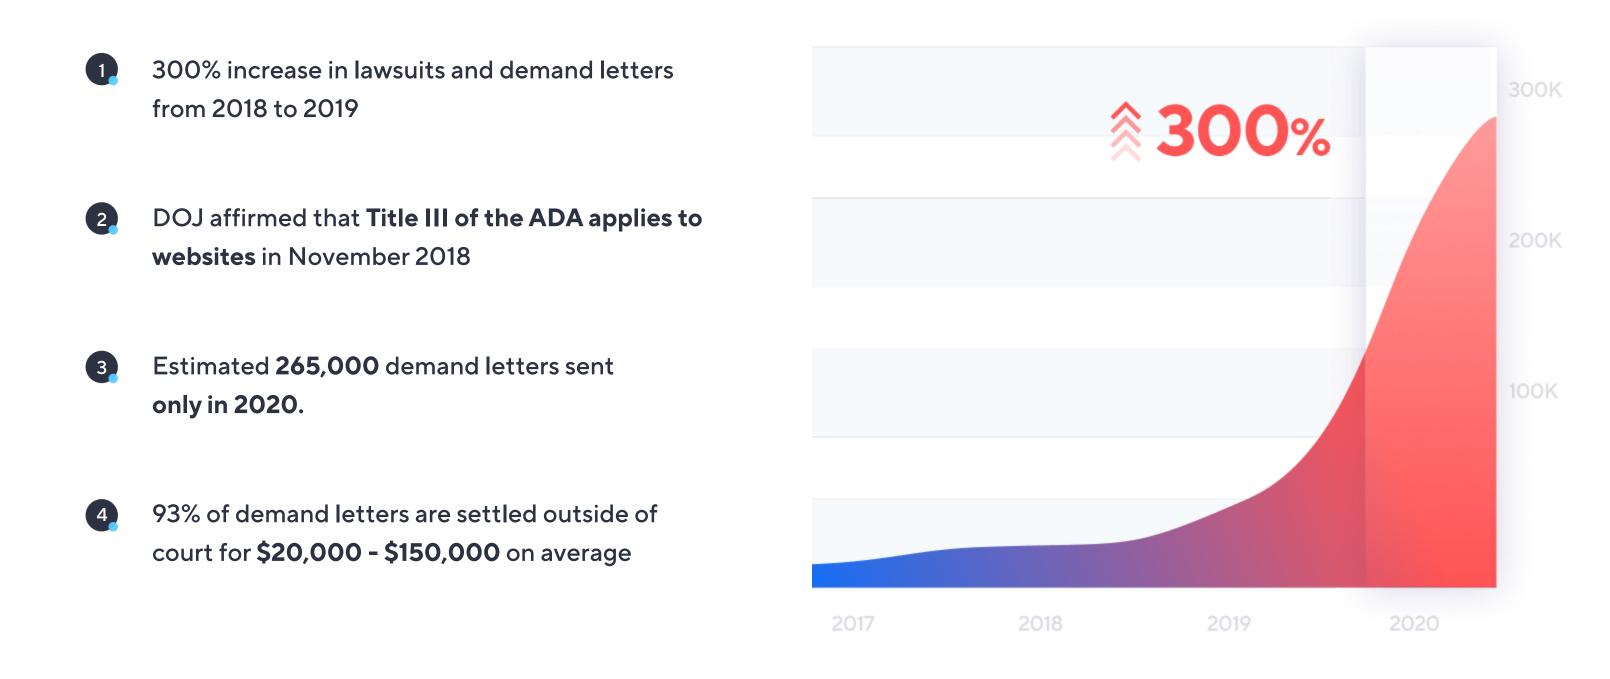

# **AccessiBe**

# **Presentation Topics**

- Web accessibility & ADA compliance
- Solution overview
- Features explanation





Gain the most peace of mind



Help to enable people with disabilities

The Web Content Accessibility Guidelines (WCAG) are sets of rules, behaviors, code standards and design guidelines that are meant to allow people with disabilities to effectively use websites.







**WCAG 2.1** 



#### ADA Title III COMPLIANCE



#### Section 508 COMPLIANCE



#### ACA/AODA COMPLIANCE



#### EAA/EN 301549 COMPLIANCE



#### IS 5568 COMPLIANCE

# Web accessibility (ADA) lawsuits and demand letters



# accessiBe VS the competition

|              | accessiBe's AI Solution                              | Accessibility Services                          | Accessibility Plugins                              |
|--------------|------------------------------------------------------|-------------------------------------------------|----------------------------------------------------|
| Options      | <ul> <li>The only automatic solution</li> </ul>      | O AudioEye, User1st & more                      | O UserWay, WP Access & more                        |
| Compliance   | <ul> <li>WCAG 2.1, ADA, s508 &amp; more</li> </ul>   | <ul> <li>Depends on project scope</li> </ul>    | <ul> <li>Do not comply with legislation</li> </ul> |
| Pricing      | <ul> <li>Price start at \$490/year</li> </ul>