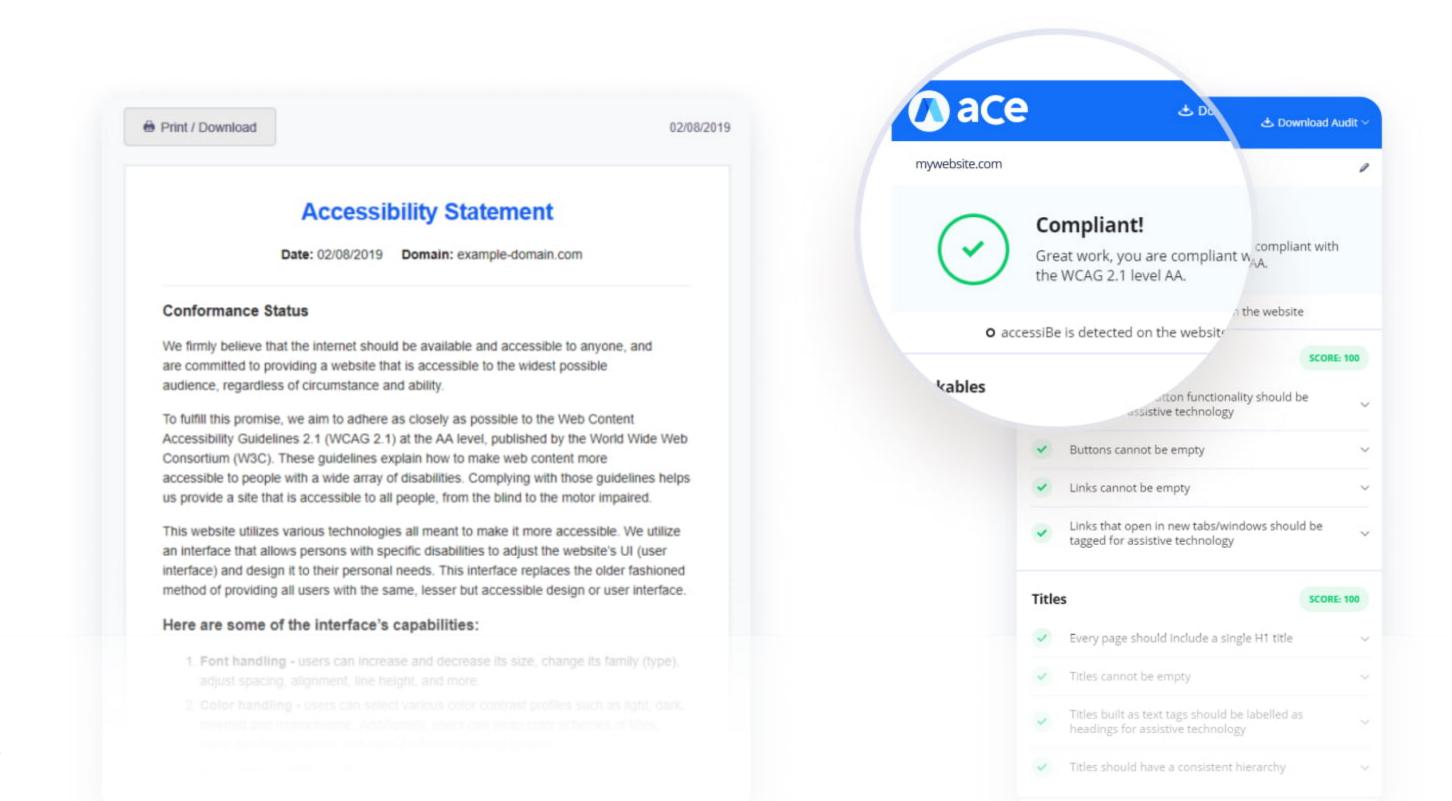

# Accessibility statement & compliance audit

Sent directly to your email

# What's Included?

- Compliance Audit
- Compliance Overview
- Failures Request Master
- Accessibility Statement
- accessiBe Suggested Response