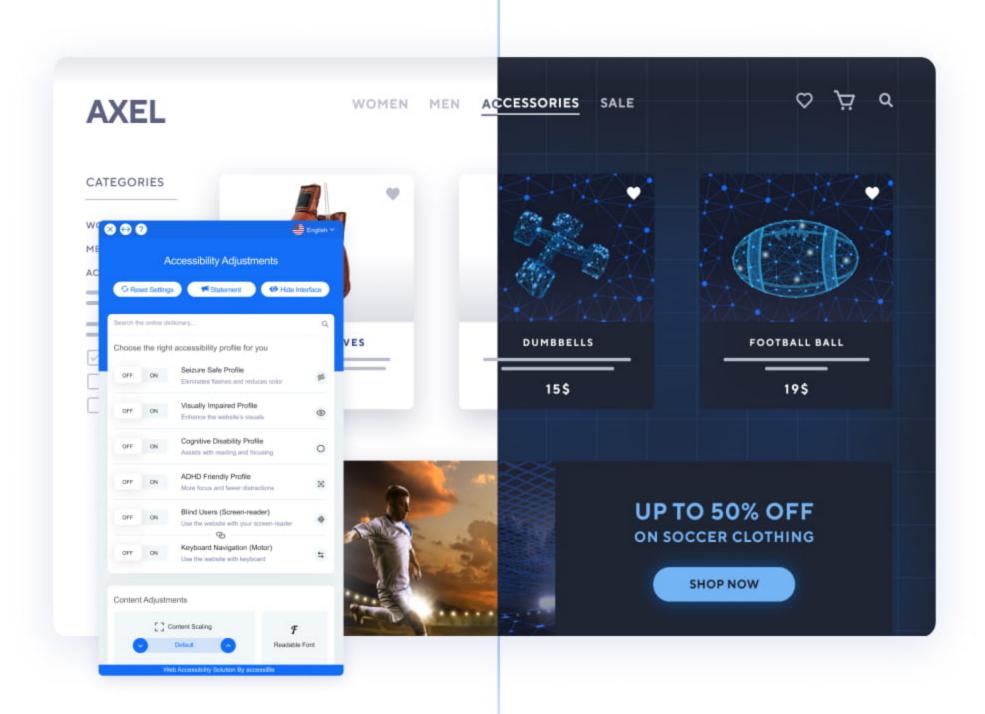

# **Accessibility interface**

UI, design and cognitive related adjustments

# **AI Application**

Keyboard navigation and screen readers optimization