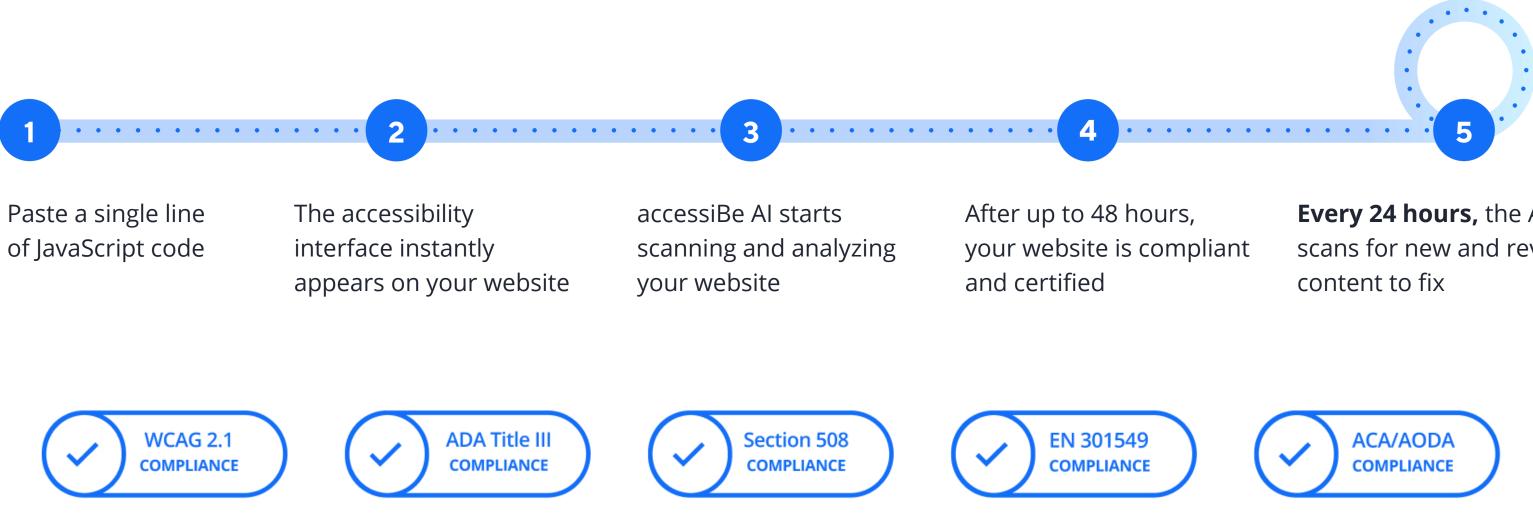

# The effortless process of becoming compliant with us

#### **√** accessiBe

Every 24 hours, the Al scans for new and revised